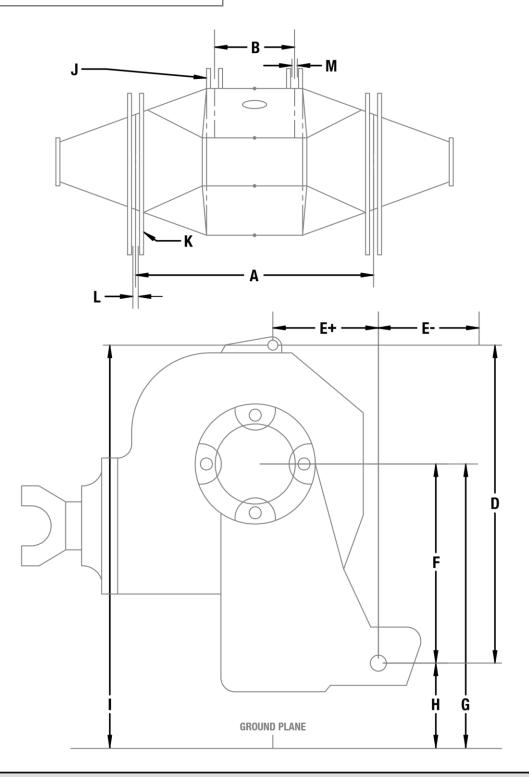

## **REQUIRED MEASUREMENTS**

| 1.  | 1. DIMENSIONS (INCHES) |  |
|-----|------------------------|--|
| А   |                        |  |
| В   |                        |  |
| D   |                        |  |
| Е   | (+ OR - ONLY)          |  |
| F   |                        |  |
| G   |                        |  |
| Н   |                        |  |
| Ι   |                        |  |
| PIN | IION ANGLE - 1         |  |

| 2. | BOLT SIZES (INCHES) |
|----|---------------------|
| J  |                     |
| K  |                     |

| 3. | . DIMENSION WIDTH (INCHES) |  |
|----|----------------------------|--|
| L  |                            |  |
| M  |                            |  |